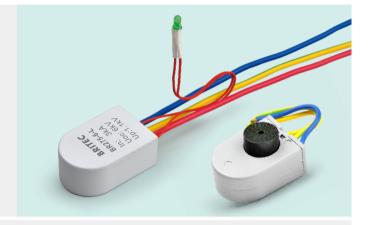

## BR275-6

Type 3 Surge Arrester

■ Type 3 surge arrester is installed between LPZ2 and LPZ3, it can provide protection for equipments.

|                                             |     | BR275-6-L               | BR275-6-B               |
|---------------------------------------------|-----|-------------------------|-------------------------|
| SPD classification according to EN61643-11  |     | Type 3                  | Type 3                  |
| SPD classification according to IEC61643-11 |     | Class III               | Class III               |
| Norminal a.c. voltage                       | Un  | 230V                    | 230V                    |
| Max. continuous operating a.c. voltage      | Uc  | 275V                    | 275V                    |
| Max. continuous operating d.c. voltage      | Uc  | 300V                    | 300V                    |
| Nominal discharge current $(8/20\mus)$      | In  | 3kA                     | 3kA                     |
| Combined impulse                            | Uoc | 6kV                     | 6kV                     |
| Voltage protection level                    | Up  | ≤1200V                  | ≤1200V                  |
| Response time                               | tA  | ≤25ns                   | ≤25ns                   |
| Operating temperature range                 | Tu  | -40°C-80°C              | -40°C-80°C              |
| Operating state/fault indication            |     | LED                     | BEEP                    |
| For mounting on                             |     | 35mm Din rail           | 35mm Din rail           |
| Enclosure materail                          |     | Thermal plastic UL94-V0 | Thermal plastic UL94-V0 |
| Degree of protection                        |     | IP20                    | IP20                    |
| Order Code                                  |     | B8455                   | B8457                   |
| Order Code (with remote signal)             |     | B8456                   | B8458                   |