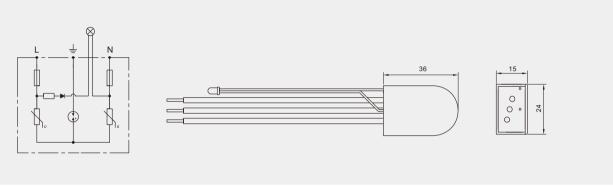

## BR275-6

Type 3 Surge Arrester

■ Type 3 surge arrester is installed between LPZ2 and LPZ3, it can provide protection for equipments.

|                                             |     | BR275-6-L               | BR275-6-B               |
|---------------------------------------------|-----|-------------------------|-------------------------|
| SPD classification according to EN61643-11  |     | Type 3                  | Type 3                  |
| SPD classification according to IEC61643-11 |     | Class III               | Class III               |
| Norminal a.c. voltage                       | Un  | 230V                    | 230V                    |
| Max. continuous operating a.c. voltage      | Uc  | 275V                    | 275V                    |
| Max. continuous operating d.c. voltage      | Uc  | 300V                    | 300V                    |
| Nominal discharge current $(8/20\mus)$      | In  | 3kA                     | 3kA                     |
| Combined impulse                            | Uoc | 6kV                     | 6kV                     |
| Voltage protection level                    | Up  | ≤1200V                  | ≤1200V                  |
| Response time                               | tA  | ≤25ns                   | ≤25ns                   |
| Operating temperature range                 | Tu  | -40°C-80°C              | -40°C-80°C              |
| Operating state/fault indication            |     | LED                     | BEEP                    |
| For mounting on                             |     | 35mm Din rail           | 35mm Din rail           |
| Enclosure materail                          |     | Thermal plastic UL94-V0 | Thermal plastic UL94-V0 |
| Degree of protection                        |     | IP20                    | IP20                    |
| Order Code                                  |     | B8455                   | B8457                   |
| Order Code (with remote signal)             |     | B8456                   | B8458                   |